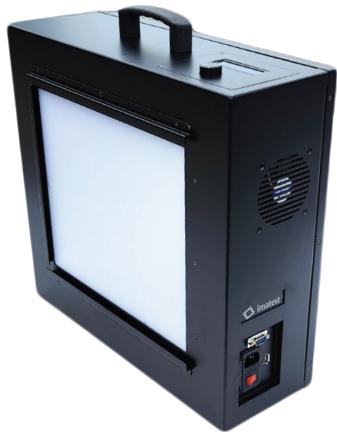

## **Ultra-High Illumination Flickering LED Lightbox**

Designed for testing flicker response & dynamic range over a massive range of brightness

#### Why Choose the Ultra-High Illumination Flickering LED Lightbox?

The Imatest Flickering LED Lightbox produces uniform light that can be adjusted over a wide range of brightness and flicker levels for illuminating transparent test charts and testing flicker response of cameras. This lightbox is brighter than outdoor direct sunlight, and offered at a fixed 5100K color temperature. HDR and other charts are available through our online store or by contacting sales@imatest.com. While the standard version uses 36 kHz PWM power when flicker is off, contact sales@imatest.com about an added direct drive option.

#### **Ultra-High Illumination Flickering LED Lightbox Features:**

- ✓ Flicker testing for IEEE P2020 testing of camera LED Flicker Mitigation (LFM)
- ✓ Luminance of 10 to 47,700 cd/m2 (30 to 150,000 lux)
- ✓ Single visible channel: 5100K color temperature
- ✓ 95% uniformity on Size B test charts