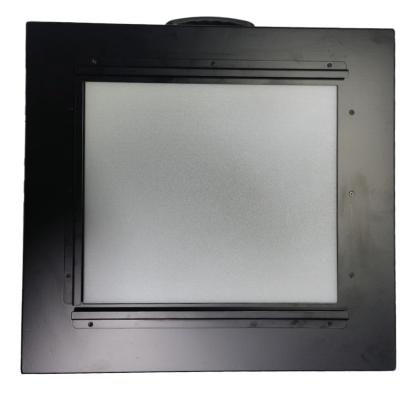

#### Why Choose the Ultra-High Illumination Flickering LED Lightbox?

The Imatest Flickering LED Lightbox produces uniform light that can be adjusted over a wide range of brightness and flicker levels for illuminating transparent test charts and testing flicker response of cameras. This lightbox is brighter than outdoor direct sunlight, and offered at a fixed 5100K color temperature. HDR and other charts are available through our online store or by contacting sales@imatest.com. While the standard version uses 36 kHz PWM power when flicker is off, contact sales@imatest.com about an added direct drive option.

#### **Ultra-High Illumination Flickering LED Lightbox Features:**

- ✓ Flicker testing for IEEE P2020 testing of camera LED Flicker Mitigation (LFM)
- ✓ Luminance of 10 to 47,700 cd/m2 (30 to 150,000 lux)
- ✓ Single visible channel: 5100K color temperature
- ✓ 95% uniformity on Size B test charts

### **Ultra-High Illumination Flickering LED Lightbox Specifications**

| Specifications             | Details                                                |
|----------------------------|--------------------------------------------------------|
| Diffuser Panel Dimensions: | 300mm x 280mm (11.8" x 11.0")                          |
| External Dimensions:       | 440mm x 415mm x 158.8mm (17.3" x 16.3" x 6.25")        |
| Intensity:                 | 10 to 47,700 cd/m2 (30 to 150,000 lux)                 |
| Color Temperature:         | 5100K ±300K                                            |
| Uniformity:                | 95% (260 x 220mm) / 90% (300 x280mm)                   |
| Flicker frequency:         | 10 ~ 65000 Hz                                          |
| Flicker duty cycle:        | 0 ~ 100% * PWM frequency is 36K Hz when flicker is off |
| Control:                   | Manual / USB / Wireless                                |
| Power:                     | 750W   110V / 220V                                     |